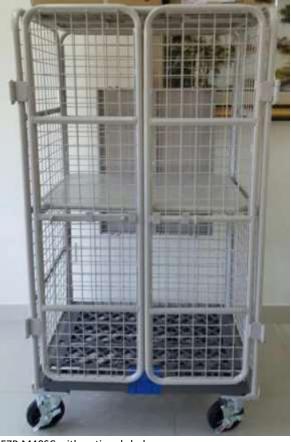

EZR M40SC with optional shelve

| Model     | Outer Dimensions                    | Capacity |
|-----------|-------------------------------------|----------|
| EZR-M40SC | (L) 850mm x (W) 650mm x (H) 1700mm  | 500kg    |
| EZR-M70SC | (L) 1100mm x (W) 800mm x (H) 1700mm | 500kg    |