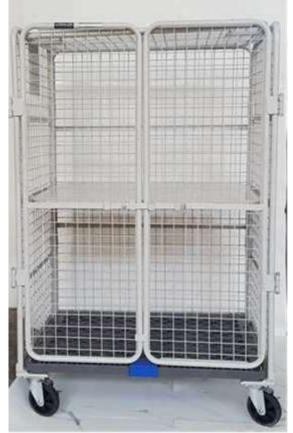

## FULLY LOCKABLE SECURITY CAGE

Assembled with a strong lightweight plastic base and highly durable rubber wheels, the EZ Roller will provide a

smooth, reliable and noiseless cargo experience

- ✓ Fully nestable, space saving design
- ✓ Powder coated finishing
- ✓ 500kg Load Capacity
- ✓ Able to fit up to 2 shelves as optional accessory
- ✓ Manufactured to Japanese Quality Standards

EZR M40SC with optional shelve

| Model     | Outer Dimensions                    | Capacity |
|-----------|-------------------------------------|----------|
| EZR-M40SC | (L) 850mm x (W) 650mm x (H) 1700mm  | 500kg    |
| EZR-M70SC | (L) 1100mm x (W) 800mm x (H) 1700mm | 500kg    |