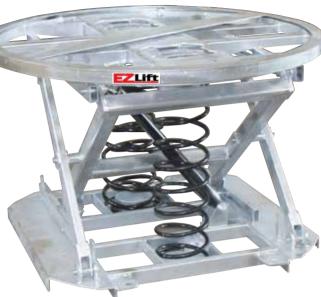

## **Spring Actuated Pallet Leveller**

- One of the best way to save workers backs.
- Automatically keeps pallet or stillage loads at an optimum working height when loading or unloading goods.
- Dramatically reduces the effort required to palletise goods.
- Built-in turntable allows simple load rotation and access to all sides.
- SPP360-2000C-Closed platform top for Europe

Standard Type with squre curtain

Standard Type with round curtain)

SPP360-2000C(Closed Table)

SPP360-2000SQ (Square Type Table)

| Model                | SPP360-2000 |             | SPP360-2000C |             | SPP360-2000SQ |                 |
|----------------------|-------------|-------------|--------------|-------------|---------------|-----------------|
| Capacity             | 2000kg      | 4500LBS     | 2000kg       | 4500LBS     | 2000kg        | 4500LBS         |
| Table Type           | open        |             | closed       |             | open          |                 |
| Size of the Platform | 1110mm      | 43-3/4"     | 1110mm       | 43-3/4"     | 1250x1250mm   | 49-1/4"x49-1/4" |
| Min. Platform Height | 240mm       | 9-1/2"      | 240mm        | 9-1/2"      | 285mm         | 11-1/4"         |
| Max. Platform Height | 705mm       | 27-3/4"     | 705mm        | 27-3/4"     | 750mm         | 29-1/2"         |
| Basement Size        | 920x930mm   | 36"x36-3/4" | 920x930mm    | 36"x36-3/4" | 920x930mm     | 36"x36-3/4"     |