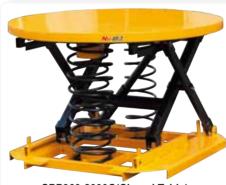

## **Spring Actuated Pallet Leveller**

- One of the best way to save workers backs.
- Automatically keeps pallet or stillage loads at an optimum working height when loading or unloading goods.
- Dramatically reduces the effort required to palletise goods.
- Built-in turntable allows simple load rotation and access to all sides.
- SPP360-2000C-Closed platform top for Europe

Standard Type with squre curtain

Standard Type with round curtain)

SPP360-2000C(Closed Table)

SPP360-2000SQ (Square Type Table)

| Model                | SPP360-2000 |             | SPP360-2000C |             | SPP360-2000SQ |                 |
|----------------------|-------------|-------------|--------------|-------------|---------------|-----------------|
| Capacity             | 2000kg      | 4500LBS     | 2000kg       | 4500LBS     | 2000kg        | 4500LBS         |
| Table Type           | open        |             | closed       |             | open          |                 |
| Size of the Platform | 1110mm      | 43-3/4"     | 1110mm       | 43-3/4"     | 1250x1250mm   | 49-1/4"x49-1/4" |
| Min. Platform Height | 240mm       | 9-1/2"      | 240mm        | 9-1/2"      | 285mm         | 11-1/4"         |
| Max. Platform Height | 705mm       | 27-3/4"     | 705mm        | 27-3/4"     | 750mm         | 29-1/2"         |
| Basement Size        | 920x930mm   | 36"x36-3/4" | 920x930mm    | 36"x36-3/4" | 920x930mm     | 36"x36-3/4"     |