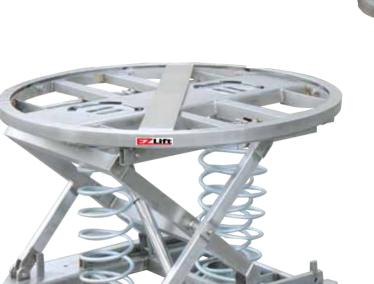

## **Spring Actuated Pallet Leveller**

- One of the best way to save workers backs.
- Automatically keeps pallet or stillage loads at an optimum working height when loading or unloading goods.
- Dramatically reduces the effort required to palletise goods.
- Built-in turntable allows simple load rotation and access to all sides.
- SPP360-2000C-Closed platform top for Europe

Standard Type with squre curtain

Standard Type with round curtain)

SPP360-2000C(Closed Table)

SPP360-2000SQ (Square Type Table)

| Model                | SPP360-2000 |             | SPP360-2000C |             | SPP360-2000SQ |                 |
|----------------------|-------------|-------------|--------------|-------------|---------------|-----------------|
| Capacity             | 2000kg      | 4500LBS     | 2000kg       | 4500LBS     | 2000kg        | 4500LBS         |
| Table Type           | open        |             | closed       |             | open          |                 |
| Size of the Platform | 1110mm      | 43-3/4"     | 1110mm       | 43-3/4"     | 1250x1250mm   | 49-1/4"x49-1/4" |
| Min. Platform Height | 240mm       | 9-1/2"      | 240mm        | 9-1/2"      | 285mm         | 11-1/4"         |
| Max. Platform Height | 705mm       | 27-3/4"     | 705mm        | 27-3/4"     | 750mm         | 29-1/2"         |
| Basement Size        | 920x930mm   | 36"x36-3/4" | 920x930mm    | 36"x36-3/4" | 920x930mm     | 36"x36-3/4"     |