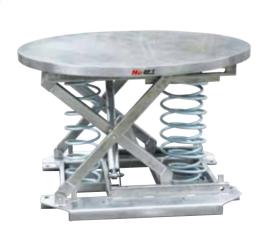

## **Spring Actuated Pallet Leveller**

- · One of the best way to save workers backs.
- Automatically keeps pallet or stillage loads at an optimum working height when loading or unloading goods.
- Dramatically reduces the effort required to palletise goods.
- SPP360-2000G:Hot-galvanized finish.
- SPP360-2000S-Stainless finish.
- For use in meat and other food industry, dairy canning and all areas where corrosive acids and saline solutions are used.

SPP360-2000G(Galvanized Type)

with standard protection cover for

SPP360-2000CS(Stainless Type)

| Model                | SPP360-2000G |             | SPP360-2000S |             | SPP360-2000CS |             |
|----------------------|--------------|-------------|--------------|-------------|---------------|-------------|
| Capacity             | 2000kg       | 4500LBS     | 2000kg       | 4500LBS     | 2000kg        | 4500LBS     |
| Table Type           | open         |             | open         |             | closed        |             |
| Dia. of the Platform | 1110mm       | 43-3/4"     | 1110mm       | 43-3/4"     | 1110mm        | 43-3/4"     |
| Min. Platform Height | 240mm        | 9-1/2"      | 240mm        | 9-1/2"      | 240mm         | 9-1/2"      |
| Max. Platform Height | 705mm        | 27-3/4"     | 705mm        | 27-3/4"     | 705mm         | 27-3/4"     |
| Basement Size        | 920x930mm    | 36"x36-3/4" | 920x930mm    | 36"x36-3/4" | 920x930mm     | 36"x36-3/4" |