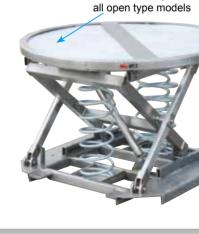

Standard Type with squre curtain

Standard Type with round curtain)

SPP360-2000C(Closed Table)

SPP360-2000SQ (Square Type Table)

| Model                | SPP360-2000 |             | SPP360-2000C |             | SPP360-2000SQ |                 |
|----------------------|-------------|-------------|--------------|-------------|---------------|-----------------|
| Capacity             | 2000kg      | 4500LBS     | 2000kg       | 4500LBS     | 2000kg        | 4500LBS         |
| Table Type           | open        |             | closed       |             | open          |                 |
| Size of the Platform | 1110mm      | 43-3/4"     | 1110mm       | 43-3/4"     | 1250x1250mm   | 49-1/4"x49-1/4" |
| Min. Platform Height | 240mm       | 9-1/2"      | 240mm        | 9-1/2"      | 285mm         | 11-1/4"         |
| Max. Platform Height | 705mm       | 27-3/4"     | 705mm        | 27-3/4"     | 750mm         | 29-1/2"         |
| Basement Size        | 920x930mm   | 36"x36-3/4" | 920x930mm    | 36"x36-3/4" | 920x930mm     | 36"x36-3/4"     |