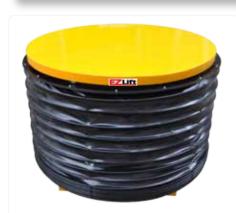

## **Spring Actuated Pallet Leveller**

- · One of the best way to save workers backs.
- Automatically keeps pallet or stillage loads at an optimum working height when loading or unloading goods.
- Dramatically reduces the effort required to palletise goods.
- SPP360-2000G:Hot-galvanized finish.
- SPP360-2000S-Stainless finish.
- For use in meat and other food industry, dairy canning and all areas where corrosive acids and saline solutions are used.

SPP360-2000G(Galvanized Type)

with standard protection cover for

SPP360-2000CS(Stainless Type)

| Model                | SPP360-2000G |             | SPP360-2000S |             | SPP360-2000CS |             |
|----------------------|--------------|-------------|--------------|-------------|---------------|-------------|
| Capacity             | 2000kg       | 4500LBS     | 2000kg       | 4500LBS     | 2000kg        | 4500LBS     |
| Table Type           | open         |             | open         |             | closed        |             |
| Dia. of the Platform | 1110mm       | 43-3/4"     | 1110mm       | 43-3/4"     | 1110mm        | 43-3/4"     |
| Min. Platform Height | 240mm        | 9-1/2"      | 240mm        | 9-1/2"      | 240mm         | 9-1/2"      |
| Max. Platform Height | 705mm        | 27-3/4"     | 705mm        | 27-3/4"     | 705mm         | 27-3/4"     |
| Basement Size        | 920x930mm    | 36"x36-3/4" | 920x930mm    | 36"x36-3/4" | 920x930mm     | 36"x36-3/4" |