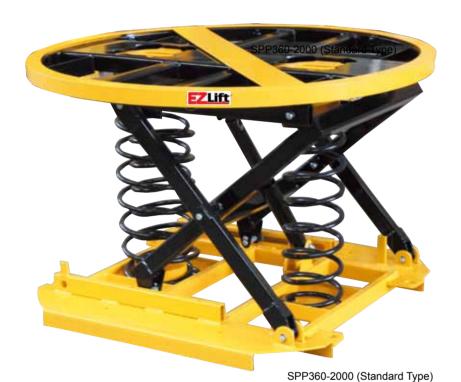

## **Spring Actuated Pallet Leveller**

- One of the best way to save workers backs.
- Automatically keeps pallet or stillage loads at an optimum working height when loading or unloading goods.
- Dramatically reduces the effort required to palletise goods.
- Built-in turntable allows simple load rotation and access to all sides.
- SPP360-2000C-Closed platform top for Europe

Standard Type with squre curtain

Standard Type with round curtain)

SPP360-2000C(Closed Table)

SPP360-2000SQ (Square Type Table)

| Model                | SPP360-2000 |             | SPP360-2000C |             | SPP360-2000SQ |                 |
|----------------------|-------------|-------------|--------------|-------------|---------------|-----------------|
| Capacity             | 2000kg      | 4500LBS     | 2000kg       | 4500LBS     | 2000kg        | 4500LBS         |
| Table Type           | open        |             | closed       |             | open          |                 |
| Size of the Platform | 1110mm      | 43-3/4"     | 1110mm       | 43-3/4"     | 1250x1250mm   | 49-1/4"x49-1/4" |
| Min. Platform Height | 240mm       | 9-1/2"      | 240mm        | 9-1/2"      | 285mm         | 11-1/4"         |
| Max. Platform Height | 705mm       | 27-3/4"     | 705mm        | 27-3/4"     | 750mm         | 29-1/2"         |
| Basement Size        | 920x930mm   | 36"x36-3/4" | 920x930mm    | 36"x36-3/4" | 920x930mm     | 36"x36-3/4"     |