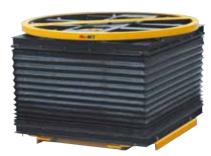

## **Spring Actuated Pallet Leveller**

- One of the best way to save workers backs.
- Automatically keeps pallet or stillage loads at an optimum working height when loading or unloading goods.
- Dramatically reduces the effort required to palletise goods.
- Built-in turntable allows simple load rotation and access to all sides.
- SPP360-2000C-Closed platform top for Europe

## **Spring Actuated Pallet Leveller**

- · One of the best way to save workers backs.
- Automatically keeps pallet or stillage loads at an optimum working height when loading or unloading goods.
- Dramatically reduces the effort required to palletise goods.
- SPP360-2000G:Hot-galvanized finish.
- SPP360-2000S-Stainless finish.
- For use in meat and other food industry, dairy canning and all areas where corrosive acids and saline solutions are used.