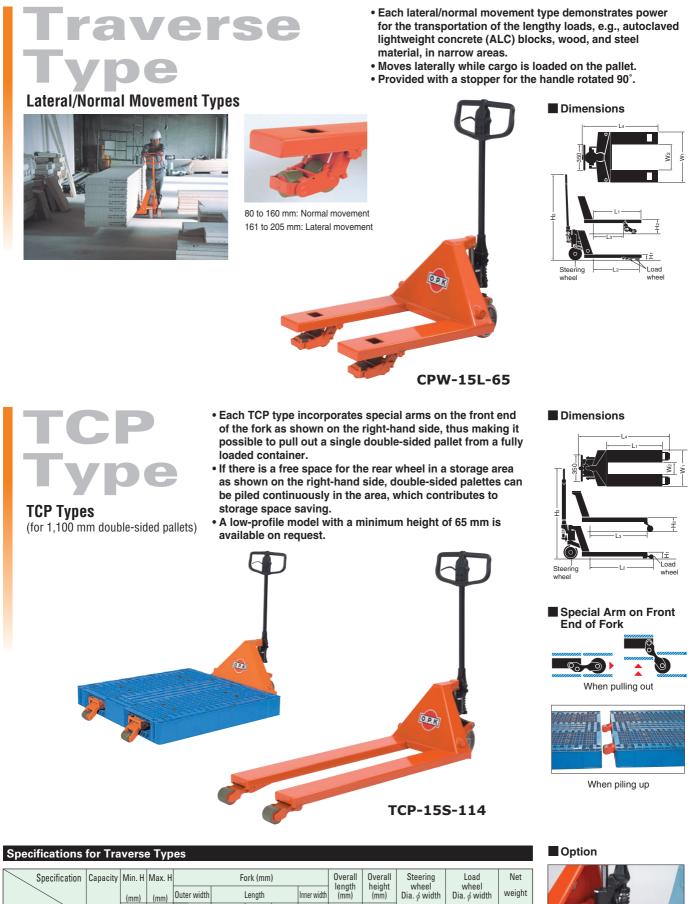

| wheel             |                                    |
|-------------------|------------------------------------|
| Dia. $\phi$ width | weigh                              |
| (mm)              | (kg)                               |
| Urothana          | 76                                 |
|                   | 81                                 |
|                   | 88                                 |
| 70/30             | 93                                 |
|                   | (mm)<br>Jrethane<br>80×73<br>70×56 |

## **Specifications for TCP Types**

| TCP-15S - 114 | 1.500           | 80 | 180 | 520 | 1.140 | 1.245 | 1.125 | 220 | 1.660 | 1.170 | Rubber | Urethane | 73 |
|---------------|-----------------|----|-----|-----|-------|-------|-------|-----|-------|-------|-------