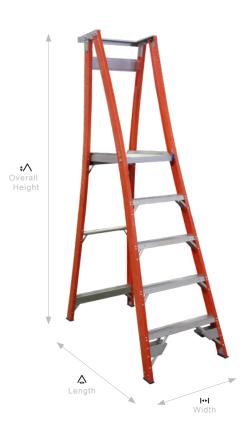

| Model No. | Platform Height | \land Length | l••l Width | ‡∕\ Overall Height | Weight |
|-----------|-----------------|--------------|------------|--------------------|--------|
| PROPF3E   | 800 mm          | 1405 mm      | 565 mm     | 1600 mm            | 11 kg  |
| PROPF4E   | 1070 mm         | 1610 mm      | 610 mm     | 1870 mm            | 13 kg  |
| PROPF5E   | 1340 mm         | 1810 mm      | 655 mm     | 2120 mm            | 14 kg  |
| PROPF6E   | 1600 mm         | 2010 mm      | 700 mm     | 2400 mm            | 16 kg  |
| PROPF7E   | 1870 mm         | 2160 mm      | 745 mm     | 2670 mm            | 20 kg  |
| PROPF8E   | 2140 mm         | 2415 mm      | 790 mm     | 2940 mm            | 22 kg  |
| PROPF9E   | 2405 mm         | 2615 mm      | 835 mm     | 3205 mm            | 24 kg  |
| PROPF10E  | 2675 mm         | 2815 mm      | 880 mm     | 3475 mm            | 26 kg  |
| PROPF12E  | 3205 mm         | 3220 mm      | 970 mm     | 4005 mm            | 30 kg  |
|           |                 |              |            |                    |        |