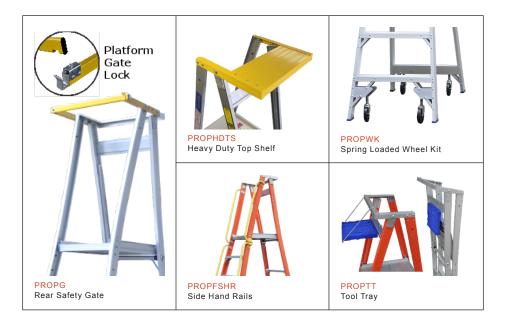

## **Optional Accessories**

| PROPG    | Rear Safety Gate        |
|----------|-------------------------|
| PROPHDTS | Heavy Duty Top Shelf    |
| PROPFSHR | Side Hand Rails         |
| PROPWK   | Spring Loaded Wheel Kit |
| PROPTT   | Tool Tray               |