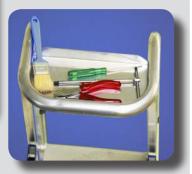

Handrails allow a safe wayup to the operator.

Tool-holder and box keeper is comfortable to hold large boxes an tools (cm 13x29x3)