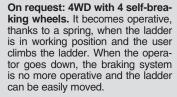

|                      |           |                  |              |
| 5           | 2,05        | 1,16                 | 3,00/3,20 | 52,00            | 10,0         |
| 6           | 2,30        | 1,39                 | 3,23/3,43 | 54,00            | 11,2         |
| 7           | 2,55        | 1,61                 | 3,46/3,66 | 57,00            | 13,2         |
| 8           | 2,80        | 1,85                 | 3,69/3,89 | 59,50            | 15,5         |
| 10          | 3,30        | 2,30                 | 4,15/4,35 | 64,50            | 17,2         |
| 12          | 3,80        | 2,77                 | 4,50/4,80 | 70,50            | 20,0         |

Front frame section mm 80x25 (new profile) Back section mm 50x25

## On request:

• 4WD (4 wheels with 4 self-breaking wheels)







Regina Vip 4 WD