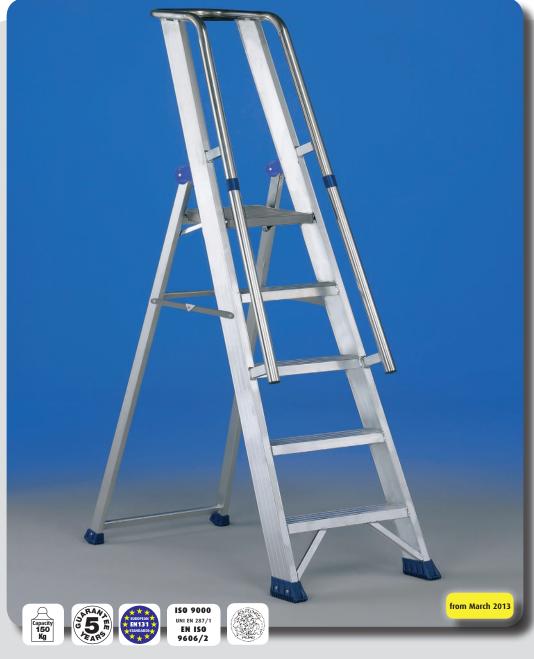

Beside REGINA+ and REGINA LARGE, there is also new REGINA VIP with more accessories and excellent features which allow great comfort in use and transpor-

- Ergonomic reinforced non-skid rubber feet
- Non-skid steps 8 cm
- Distance between steps 25 cm

- Guardrail height 60 cm
  Width when closed 16 cm
  Reinforced aluminium platform (cm 25,5x35) (safety blocking device)
- Reinforced back side 50x25 with nylon connector to the hinge
- Reinforcements under the longest steps
- Thermo-shrinkable plastic package with showcard

Handrails allow a safe wayup to the operator.

Tool-holder and box keeper is comfortable to hold large boxes an tools (cm 13x29x3)