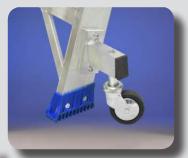

|                      |           |                  |              |
| 5           | 2,05        | 1,16                 | 3,00/3,20 | 52,00            | 10,0         |
| 6           | 2,30        | 1,39                 | 3,23/3,43 | 54,00            | 11,2         |
| 7           | 2,55        | 1,61                 | 3,46/3,66 | 57,00            | 13,2         |
| 8           | 2,80        | 1,85                 | 3,69/3,89 | 59,50            | 15,5         |
| 10          | 3,30        | 2,30                 | 4,15/4,35 | 64,50            | 17,2         |
| 12          | 3,80        | 2,77                 | 4,50/4,80 | 70,50            | 20,0         |

Front frame section mm 80x25 (new profile) Back section mm 50x25

## On request:

• 4WD (4 wheels with 4 self-breaking wheels)







Regina Vip 4 WD