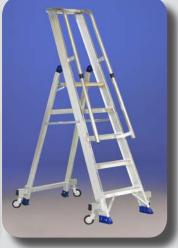

Beside REGINA+ and REGINA LARGE, there is also new REGINA VIP with more accessories and excellent features which allow great comfort in use and transpor-

- Ergonomic reinforced non-skid rubber feet
- Non-skid steps 8 cm
- Distance between steps 25 cm

- Guardrail height 60 cm
  Width when closed 16 cm
  Reinforced aluminium platform (cm 25,5x35) (safety blocking device)
- Reinforced back side 50x25 with nylon connector to the hinge
- Reinforcements under the longest steps
- Thermo-shrinkable plastic package with showcard

Handrails allow a safe wayup to the operator.

Tool-holder and box keeper is comfortable to hold large boxes an tools (cm 13x29x3)